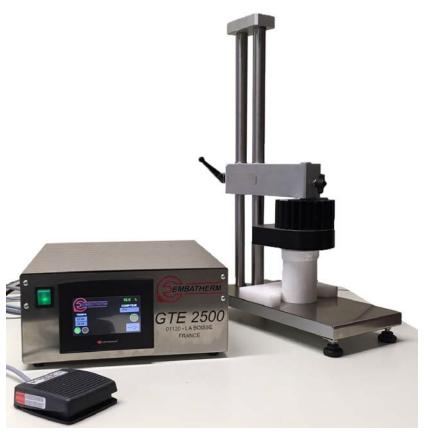

# INDUCTION CAPSEALER TIE 100

This machine is designed to seal heatseal aluminium based liners through the caps onto plastic or glass containers.

#### It includes:

- an induction power supply EMBATHERM GTE2500,
- a frame that can be adjusted in height,
- a coil,
- a control pedal.

Presenting the capped containers under the coil is done by hands.

Adjustments are extremely quick and easy.

The two sizes of standard coils allow to seal caps from diam. 25 to 80 mm or from 40 to 95 mm. Sealing parameters (time and power) are directly dispayed and can be easily modified on the touch screen of the power supply.