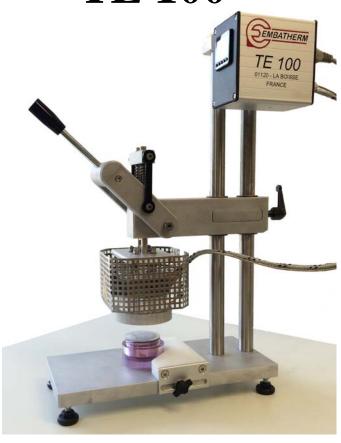

# SEALER BY CONDUCTION ${ m TE}~100$

The **TE 100** is a manual sealer by conduction designed for small series. Reliable, it is a good alternative for companies that want to seal their products without investing in an expensive machine.

Quick and easy to implement, it is very simple to use and does not require any air compressed supply. The operator places the lid on the jar, put the jar under the sealing heat and applies the sealing pressure during the time he decides.

#### Characteristics:

Dimensions : 200 x 350 x 650 mm Weight : 13 kg

Electric power : 300 W Voltage : 220 V monophasé

Standard diameters of the sealing pieces: 40-150mm